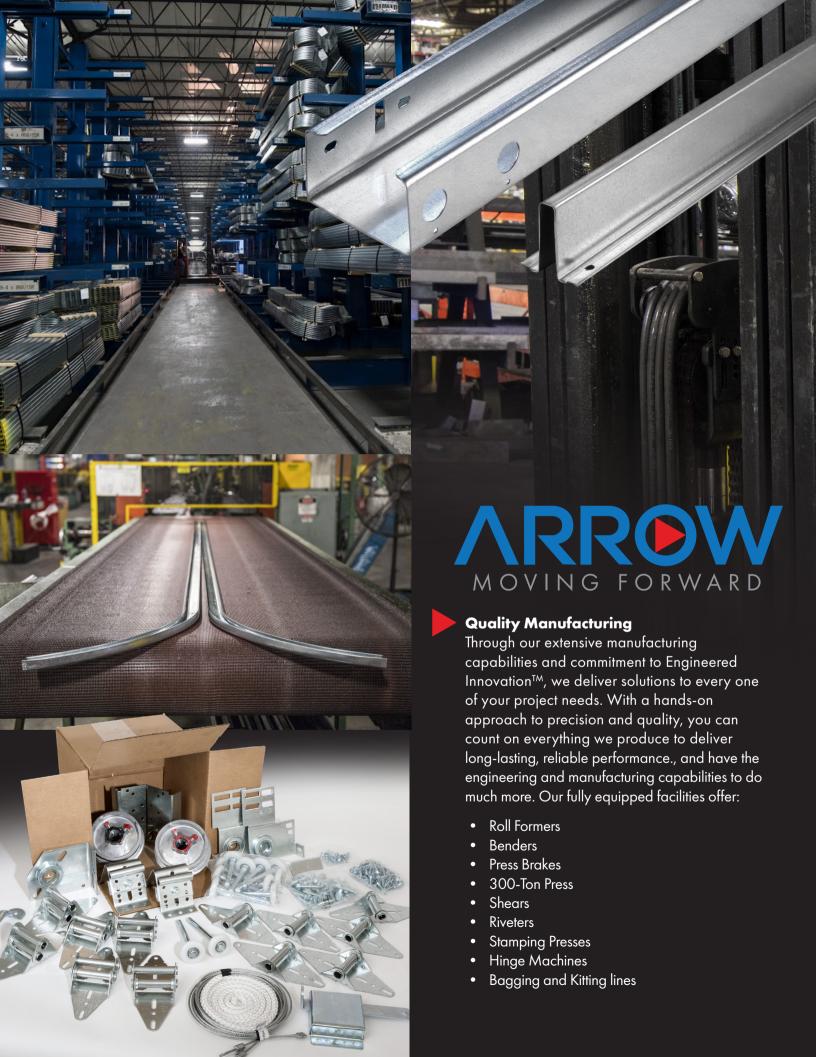

## A TRUSTED PARTNER IN GARAGE DOOR HARDWARE.







Minneapolis, MN

Toronto, Ontario, CAN

Archbold, OH *Corporate Offices* 

Bryan, OH

North Las Vegas, NV

Dallas, TX





## **Multiple Locations**

As the largest manufacturer of garage door hardware in North America, Arrow Tru-Line has a diverse manufacturing and distribution base.

Globally, we have over 600,000 square feet to manufacture and warehouse your products. When you work with Arrow Tru-Line, you can depend on engineering expertise, competitive pricing, speedy turnarounds and outstanding quality.



2211 South Defiance Street Archbold, OH 43502 www.arrowtruline.com